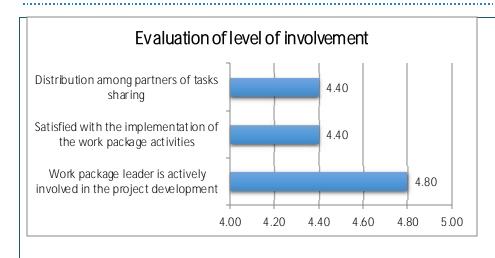

# Description

The work package leaders evaluated the level of involvement with high marks. The WP Leaders should have the significant role in the implementation of project activities.

#### Evaluation of level of involvement

| Grading                                                             | Very<br>poor | Poor | Good | Very<br>Good | Excellent |
|---------------------------------------------------------------------|--------------|------|------|--------------|-----------|
| Work package leader is actively involved in the project development | 0            | 0    | 0    | 20.0         | 80.0      |
| Satisfied with the implementation of the work package activities    | 0            | 0    | 0    | 60.0         | 40.0      |
| Distribution among partners of tasks sharing                        | 0            | 0    | 0    | 60.0         | 40.0      |