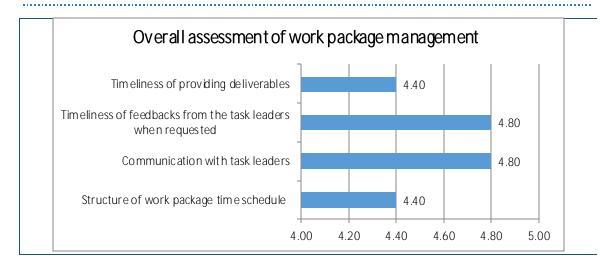

#### Description

The work package leaders evaluated the overall assessment of work package management with high marks.

#### Overall assessment of work package management

| Grading                                                      | Very<br>poor | Poor | Good | Very<br>Good | Excellent |
|--------------------------------------------------------------|--------------|------|------|--------------|-----------|
| Structure of work package time schedule                      | 0            | 0    | 0    | 60.0         | 40.0      |
| Communication with task leaders                              | 0            | 0    | 0    | 20.0         | 0.08      |
| Timeliness of feedbacks from the task leaders when requested | 0            | 0    | 0    | 20.0         | 0.08      |
| Timeliness of providing deliverables                         | 0            | 0    | 0    | 60.0         | 40.0      |